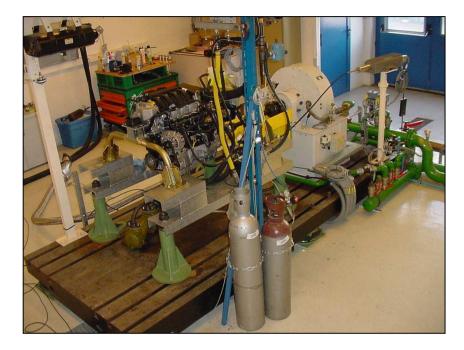

# Engine test bench

## Main profit :

- development of CNG markets
- easy to study the influence of low gcv gas on the engine performances

# <u>Characteristics</u> :

- ➤ maximum output power : 250 kW
- ➢ Brake : 8000 rpm and 1400 Nm
- $\succ$  dedicated slab : 4 x 1.5 m

# Online gas mixer :

- > 5 pure cylinder gases + 1 liquid simultaneously
- Regulation of mass flow meters